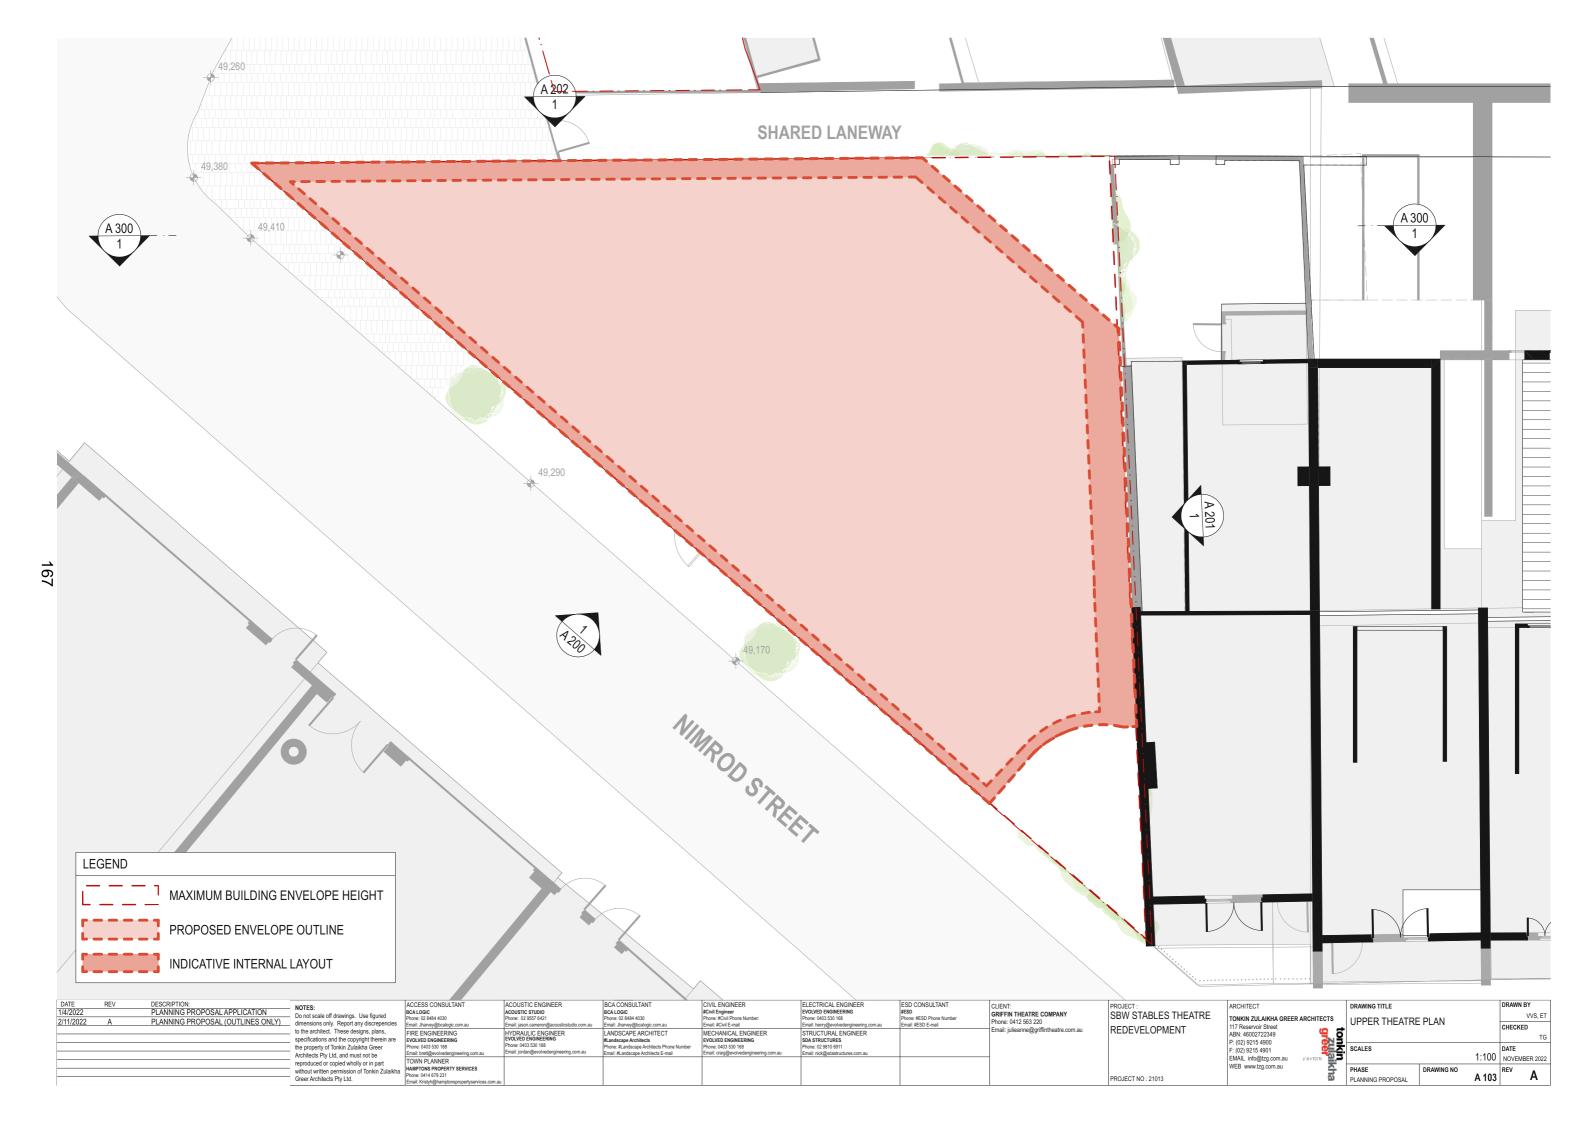

| LEGEND |                                  |
|--------|----------------------------------|
|        | MAXIMUM BUILDING ENVELOPE HEIGHT |
|        | PROPOSED ENVELOPE OUTLINE        |
|        | INDICATIVE INTERNAL LAYOUT       |