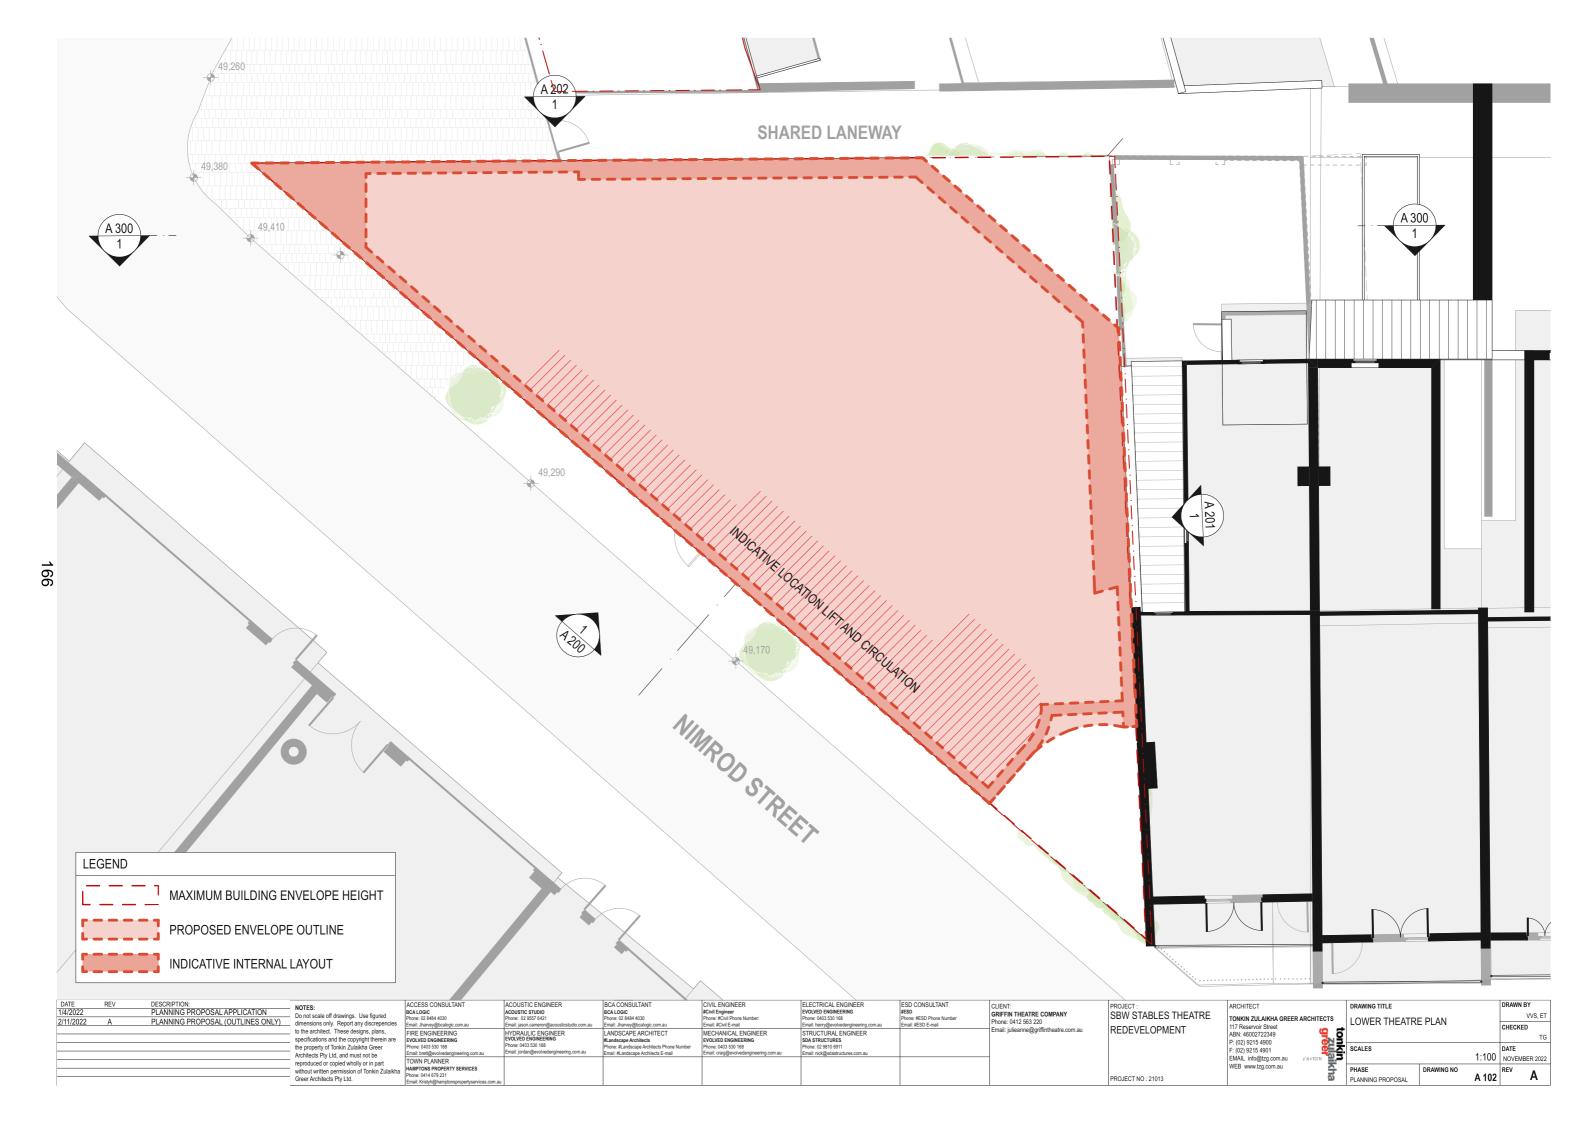

| LEGEND |                                  |
|--------|----------------------------------|
|        | MAXIMUM BUILDING ENVELOPE HEIGHT |
|        | PROPOSED ENVELOPE OUTLINE        |
|        | INDICATIVE INTERNAL LAYOUT       |