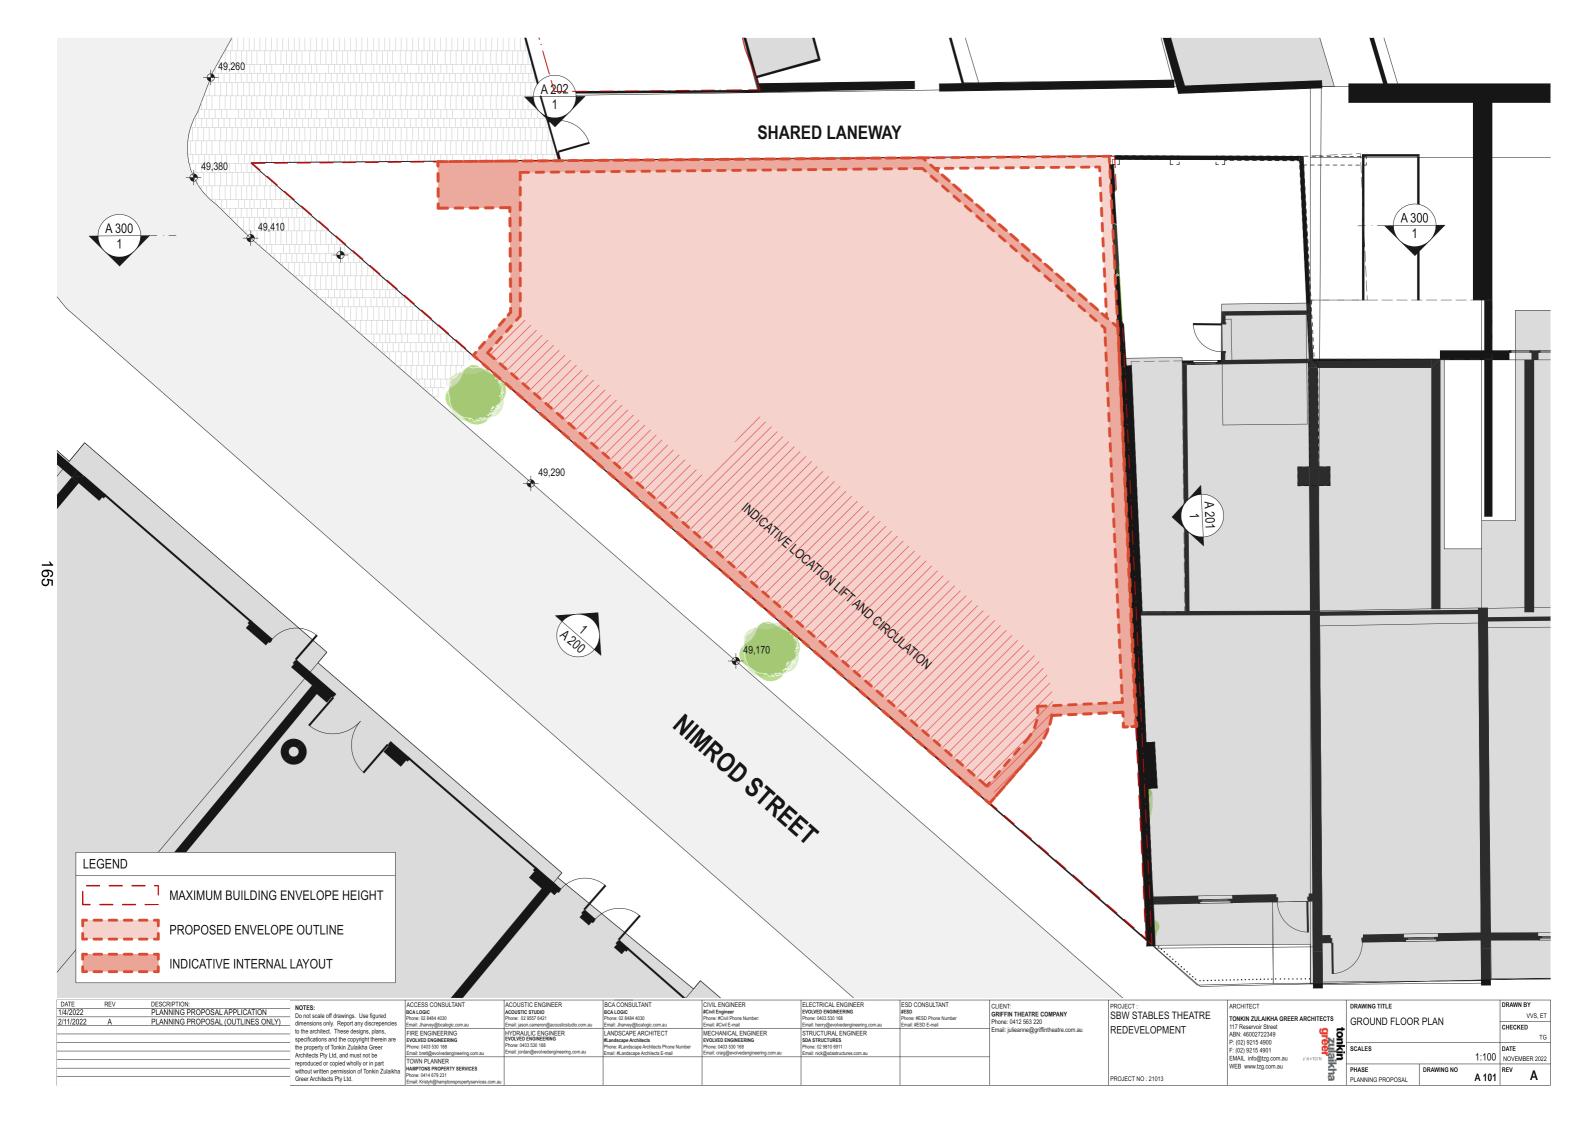

| LEGEND |                                  |
|--------|----------------------------------|
|        | MAXIMUM BUILDING ENVELOPE HEIGHT |
|        | PROPOSED ENVELOPE OUTLINE        |
|        | INDICATIVE INTERNAL LAYOUT       |