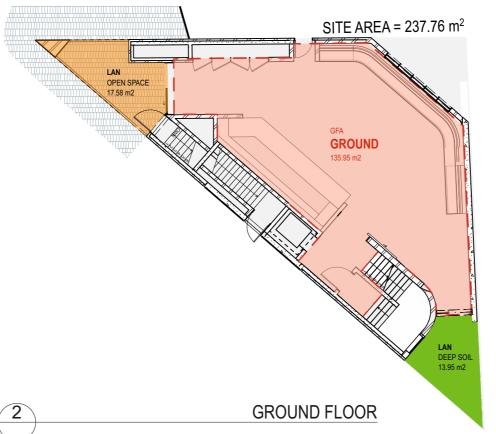

|                                            |                                  |                                        | PROJECT NO: 21013   |                                       |                         | Λ          | 403                |
|          |     |                               | Greer Architects Pty Ltd.                     | Email: Kristvh@hamptonspropertyservices.com.au |                                            |                                           |                                                |                                            |                                  |                                        | PROJECT NO: 21013   | <u> </u>                              | PLANNING PROPOSAL       |            | 403                |





#### SITE AREA = 238m<sup>2</sup>

|                                                                     | PERMITTED                                  | PROPOSED             |
|---------------------------------------------------------------------|--------------------------------------------|----------------------|
| GFA                                                                 | 416.5m <sup>2</sup>                        | 465.68m <sup>2</sup> |
| FSR                                                                 | 1.75:1                                     | 1.95:1               |
| DEEP SOIL<br>FOR MIXED USE AND NON<br>RESIDENTIAL DEVELOPMENT TYPES | 23.8m <sup>2</sup><br>MIN 10% OF SITE AREA | 22.94m <sup>2</sup>  |
| OPEN SPACE