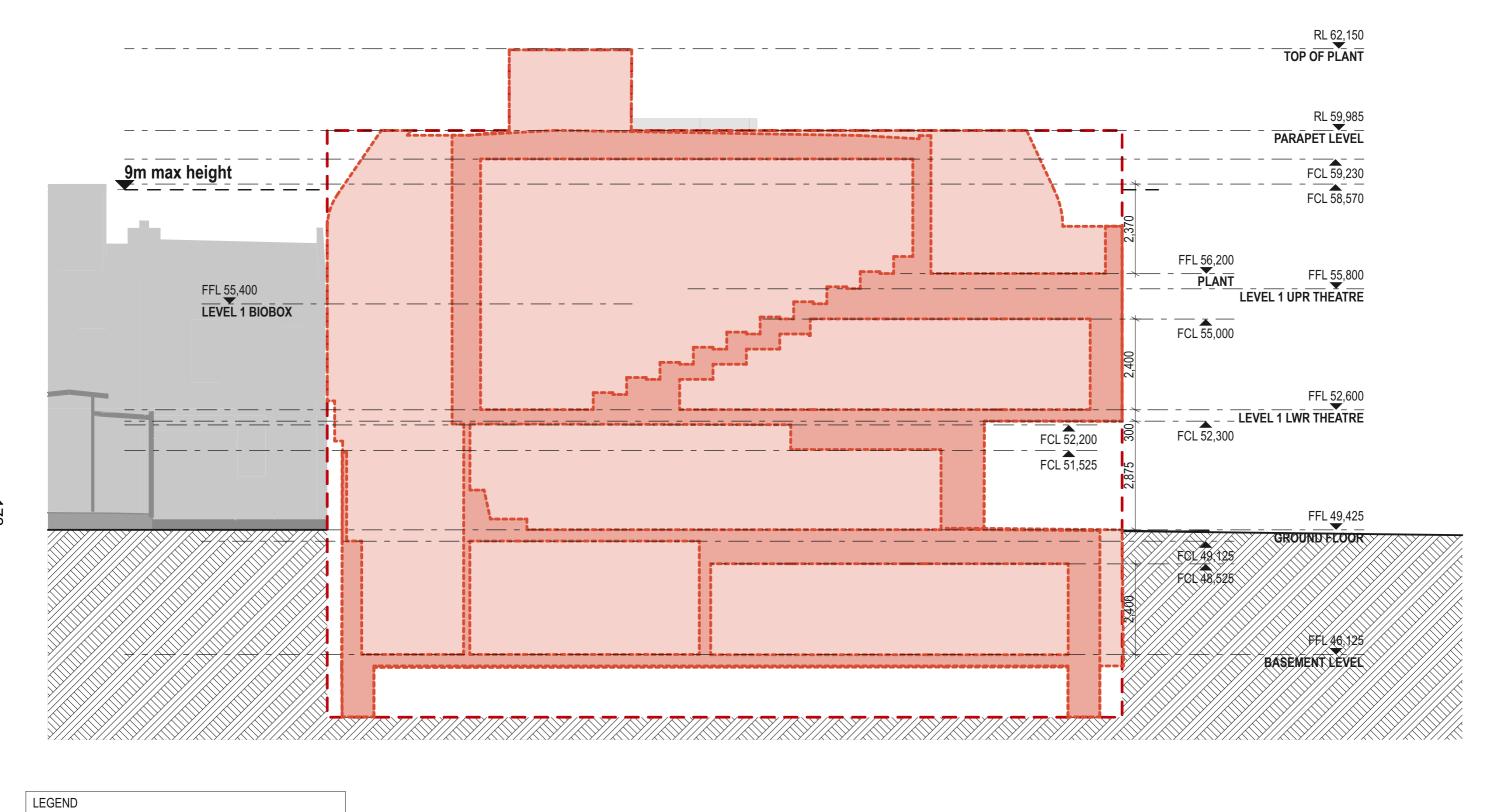

| LEGEND |                                  |
|--------|----------------------------------|
|        | MAXIMUM BUILDING ENVELOPE HEIGHT |
|        | PROPOSED ENVELOPE OUTLINE        |
|        | INDICATIVE INTERNAL LAYOUT       |