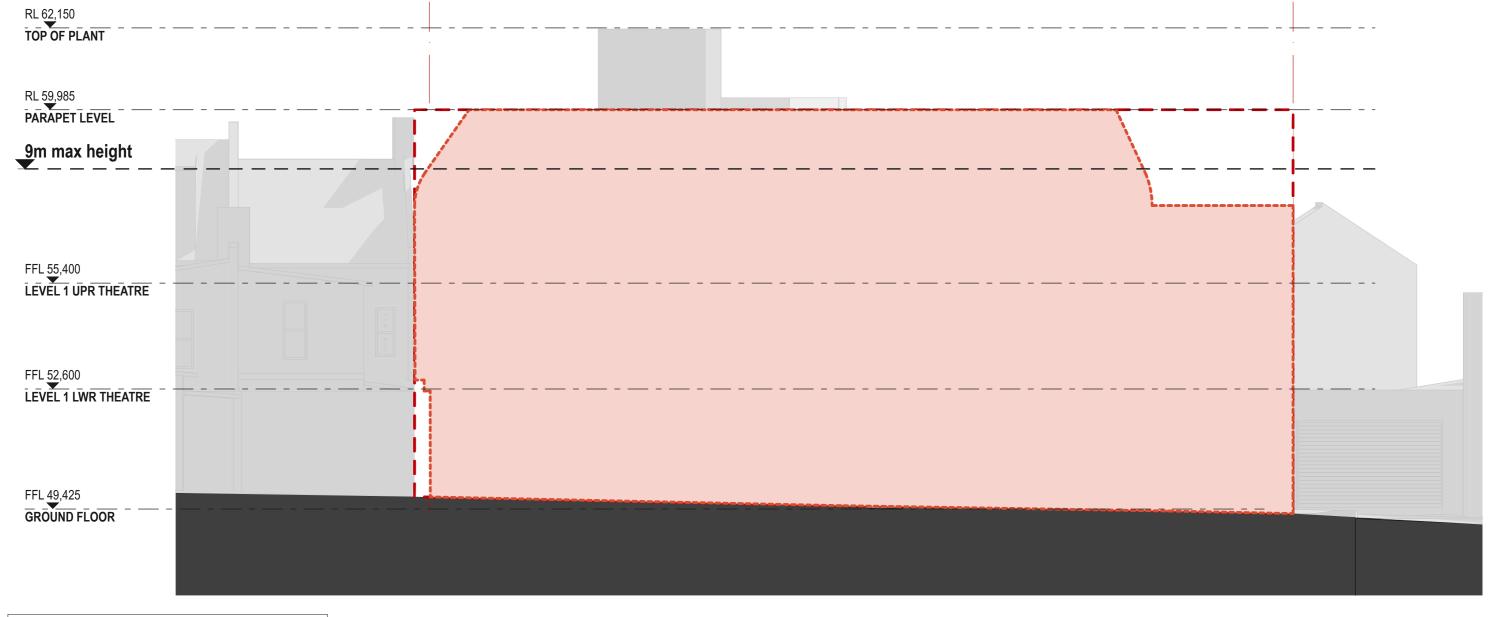

| LEGEND |                                  |
|--------|----------------------------------|
|        | MAXIMUM BUILDING ENVELOPE HEIGHT |
|        | PROPOSED ENVELOPE OUTLINE        |
|        | INDICATIVE INTERNAL LAYOUT       |