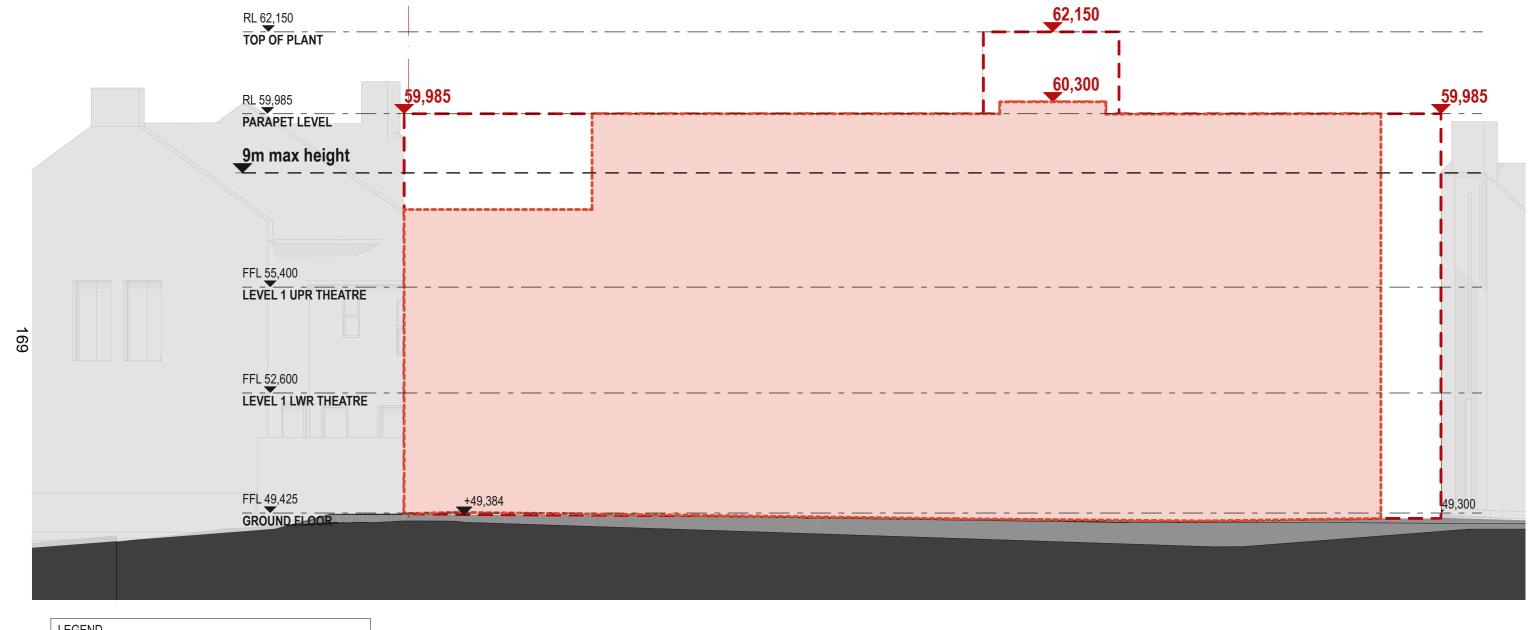

| LEGEND |                                  |
|--------|----------------------------------|
|        | MAXIMUM BUILDING ENVELOPE HEIGHT |
|        | PROPOSED ENVELOPE OUTLINE        |
|        | INDICATIVE INTERNAL LAYOUT       |