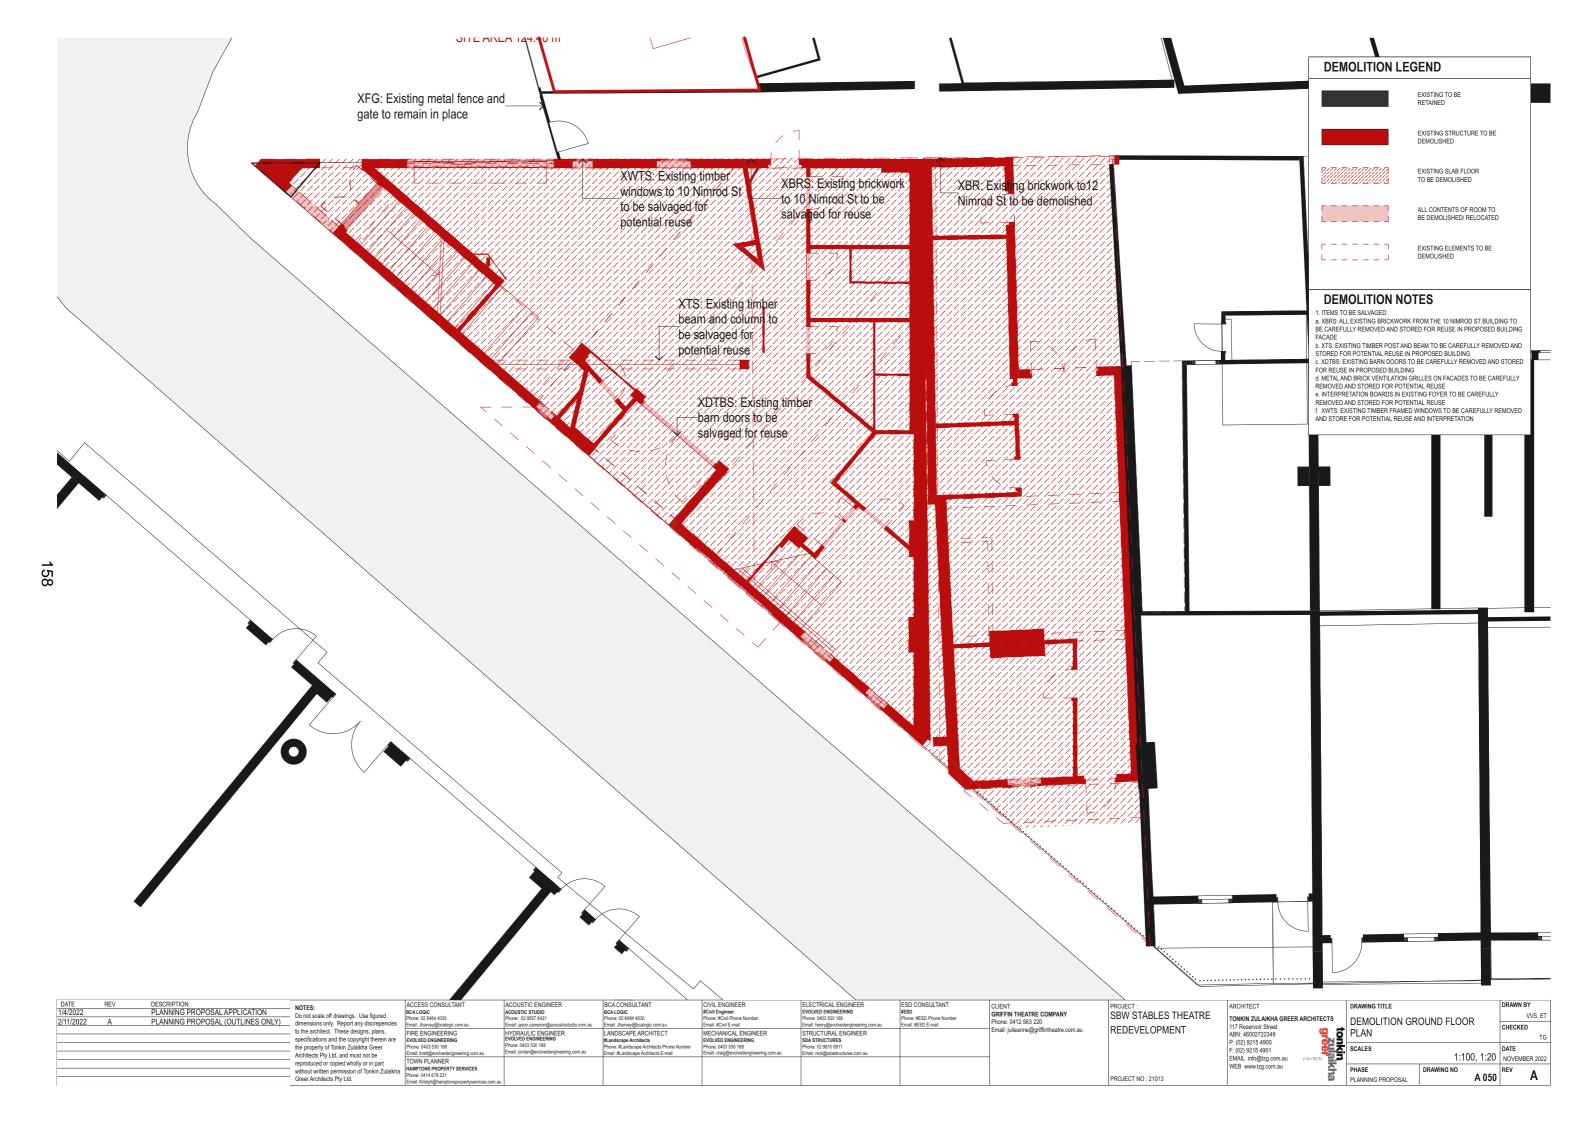

| LEGEND |                                                           |
|--------|-----------------------------------------------------------|
| Code   | Description                                               |
| ACC    | Accessible                                                |
| AFFL   | Above finished floor level                                |
| BDY    | Boundary                                                  |
| BR     | Brickwork, fair faced                                     |
| BRS    | Brickwork, existing salvaged reused                       |
| CFH    | Concrete finish, honed                                    |
| CO1    | Class 1 off form concrete, colour controlled              |
| cos    | Check on site                                             |
| GLC    | Glass, clear                                              |
| GLVO   | Glass louvre, operable                                    |
| PBP    | Plasterboard, paint finish                                |
| PBS    | Plasterboard, suspended ceiling                           |
| RGBS   | Roof gutter, box, stainless steel                         |
| SP     | Steel plate                                               |
| Х      | Existing                                                  |
| XBR    | Brickwork, existing                                       |
| XBRS   | Brickwork, existing, to be salvaged and cleaned for reuse |
| XD     | Existing door                                             |
| XDTBS  | Existing timber barn door, to be salvaged for reuse       |
| XFG    | Existing fence and gate                                   |
| XMR    | Existing Metal Roof                                       |
| XT     | Existing timber, to be salvaged for reuse                 |
| XW     | Existing window                                           |

HYDRAULIC ENGINEER EVOLVED ENGINEERING Phone: 0403 530 168 Email: jordan@evolvedengineer

**DEMOLITION LEGEND** 

EXISTING TO BE RETAINED

EXISTING STRUCTURE TO BE DEMOLISHED

EXISTING SLAB FLOOR TO BE DEMOLISHED