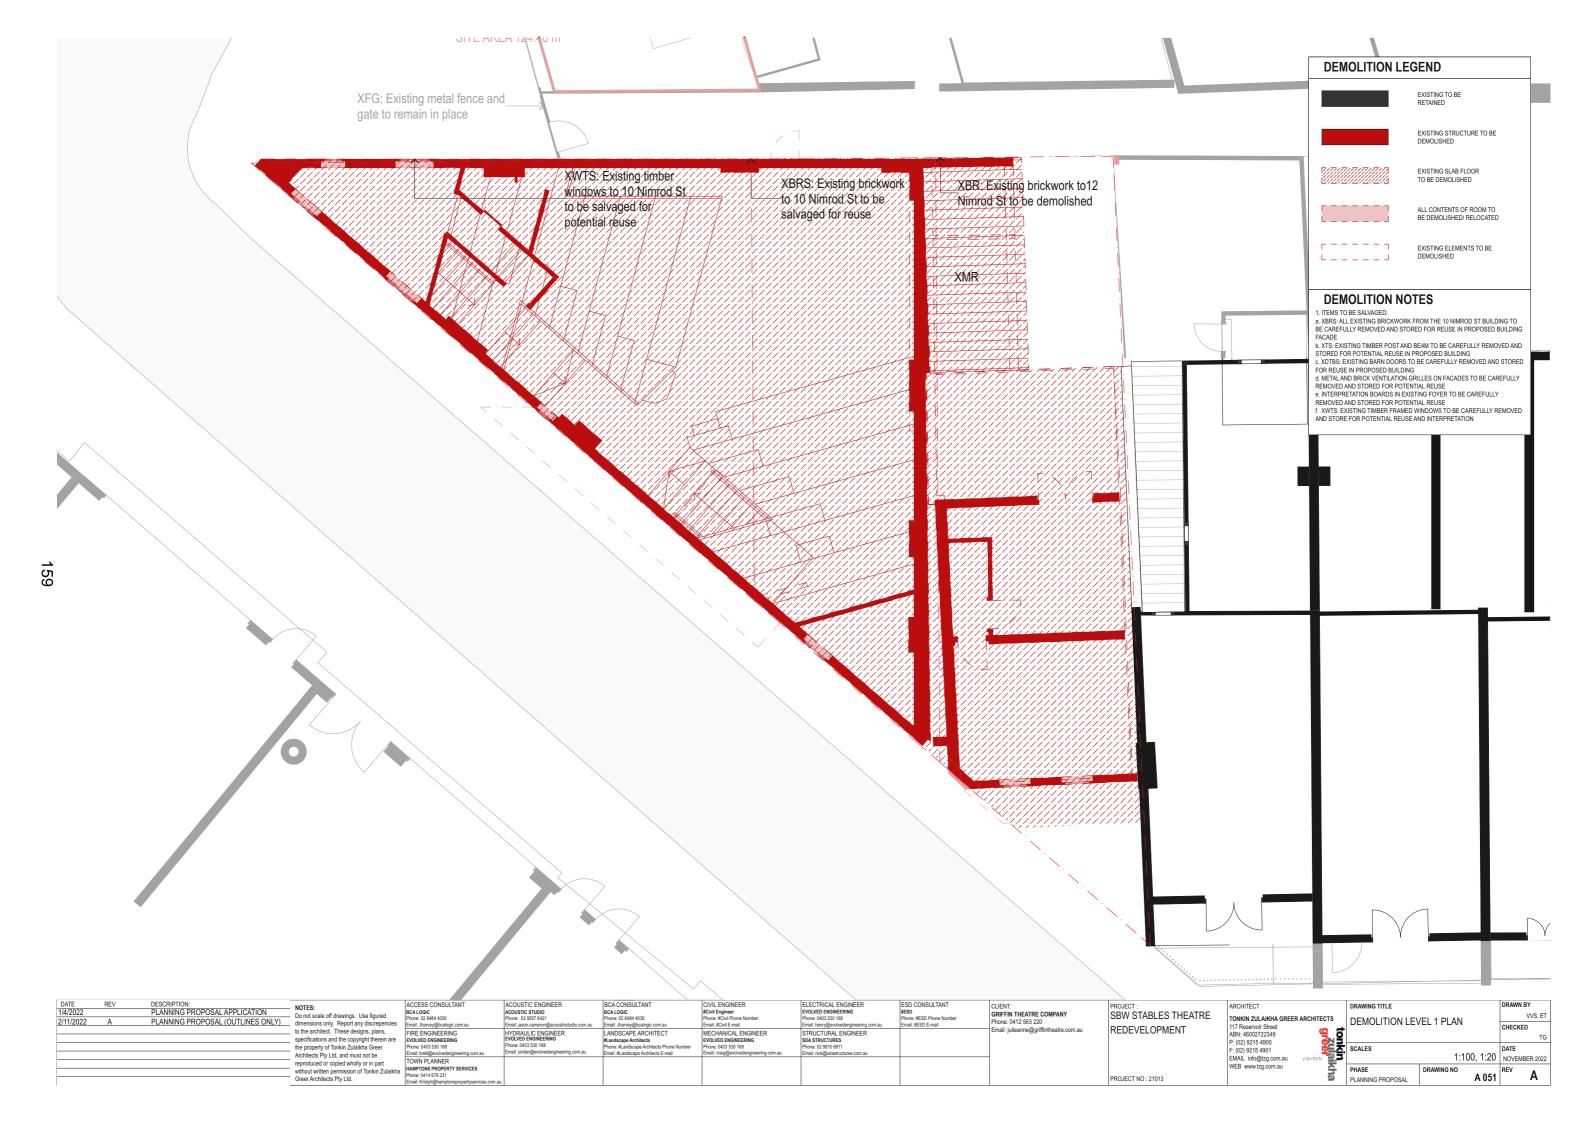

| LEGEND |                                                           |
|--------|-----------------------------------------------------------|
| Code   | Description                                               |
| ACC    | Accessible                                                |
| AFFL   | Above finished floor level                                |
| BDY    | Boundary                                                  |
| BR     | Brickwork, fair faced                                     |
| BRS    | Brickwork, existing salvaged reused                       |
| CFH    | Concrete finish, honed                                    |
| CO1    | Class 1 off form concrete, colour controlled              |
| cos    | Check on site                                             |
| GLC    | Glass, clear                                              |
| GLVO   | Glass louvre, operable                                    |
| PBP    | Plasterboard, paint finish                                |
| PBS    | Plasterboard, suspended ceiling                           |
| RGBS   | Roof gutter, box, stainless steel                         |
| SP     | Steel plate                                               |
| Х      | Existing                                                  |
| XBR    | Brickwork, existing                                       |
| XBRS   | Brickwork, existing, to be salvaged and cleaned for reuse |
| XD     | Existing door                                             |
| XDTBS  | Existing timber barn door, to be salvaged for reuse       |
| XFG    | Existing fence and gate                                   |
| XMR    | Existing Metal Roof                                       |
| XT     | Existing timber, to be salvaged for reuse                 |
| XW     | Existing window                                           |

HYDRAULIC ENGINEER EVOLVED ENGINEERING Phone: 0403 530 168 Email: jordan@evolvedengineer

**DEMOLITION LEGEND** 

EXISTING TO BE RETAINED

EXISTING STRUCTURE TO BE DEMOLISHED

EXISTING SLAB FLOOR TO BE DEMOLISHED