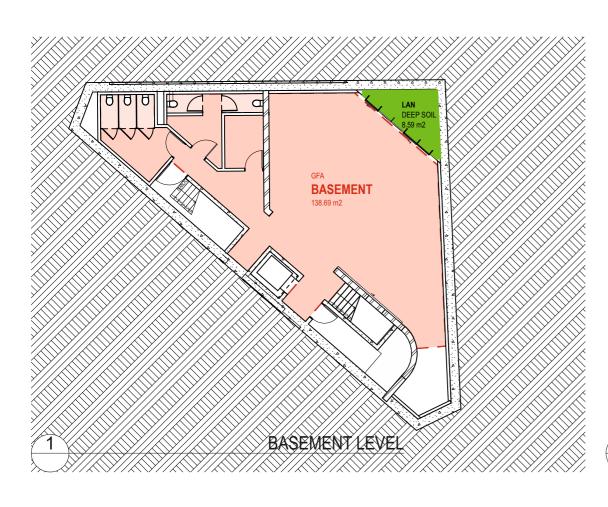

|                                            |                                  |                                        | PROJECT NO: 21013   |                                       |                         | Λ          | 403                |
|          |     |                               | Greer Architects Pty Ltd.                     | Email: Kristvh@hamptonspropertyservices.com.au |                                            |                                           |                                                |                                            |                                  |                                        | PROJECT NO: 21013   | <u> </u>                              | PLANNING PROPOSAL       |            | 403                |





#### SITE AREA = 238m<sup>2</sup>

|                                                                     | PERMITTED                                  | PROPOSED             |
|---------------------------------------------------------------------|--------------------------------------------|----------------------|
| GFA                                                                 | 416.5m <sup>2</sup>                        | 465.68m <sup>2</sup> |
| FSR                                                                 | 1.75:1                                     | 1.95:1               |
| DEEP SOIL<br>FOR MIXED USE AND NON<br>RESIDENTIAL DEVELOPMENT TYPES | 23.8m <sup>2</sup><br>MIN 10% OF SITE AREA | 22.94m <sup>2</sup>  |
| OPEN SPACE