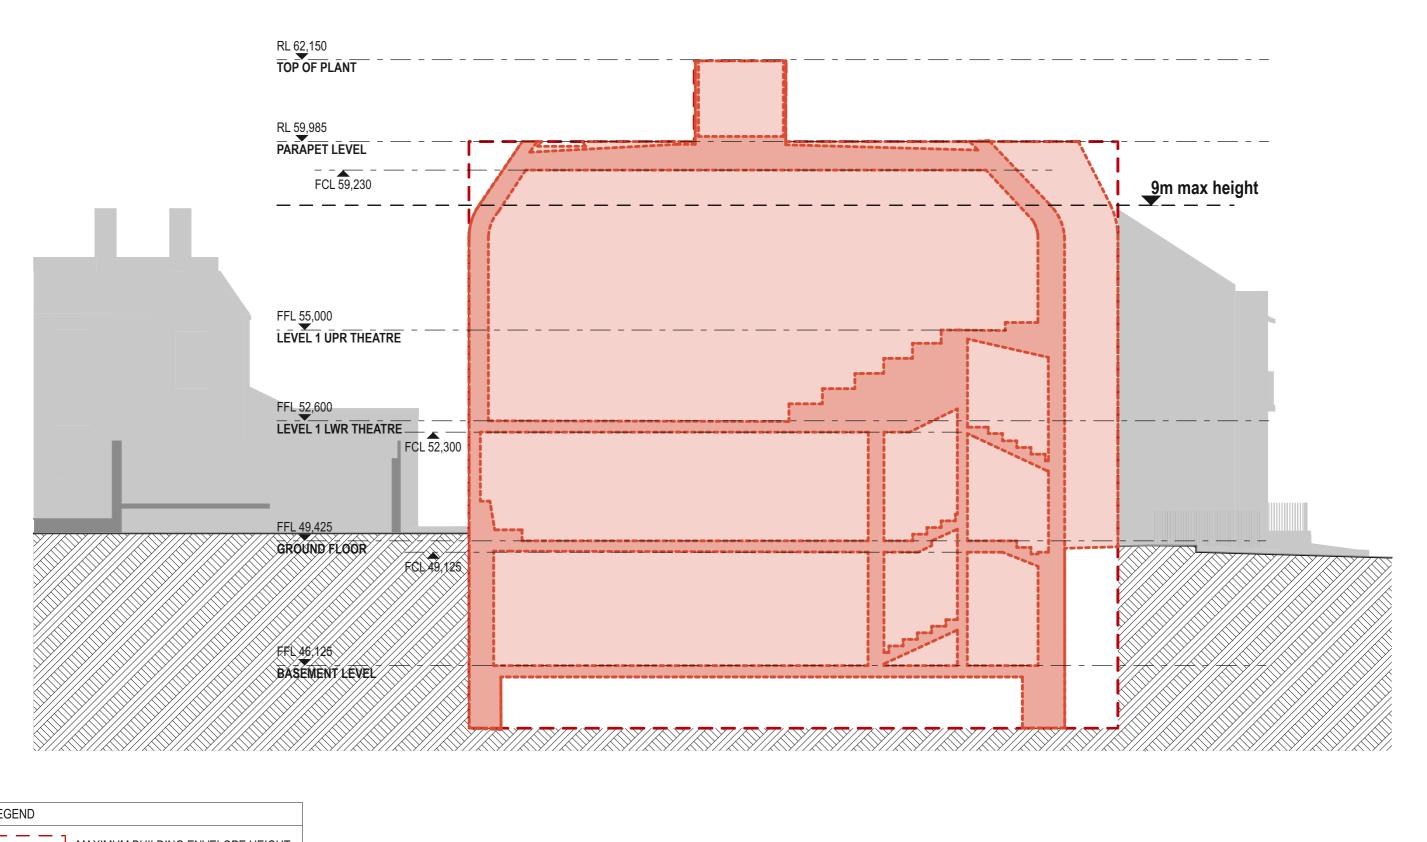

| LEGEND |                                  |
|--------|----------------------------------|
|        | MAXIMUM BUILDING ENVELOPE HEIGHT |
|        | PROPOSED ENVELOPE OUTLINE        |
|        | INDICATIVE INTERNAL LAYOUT       |