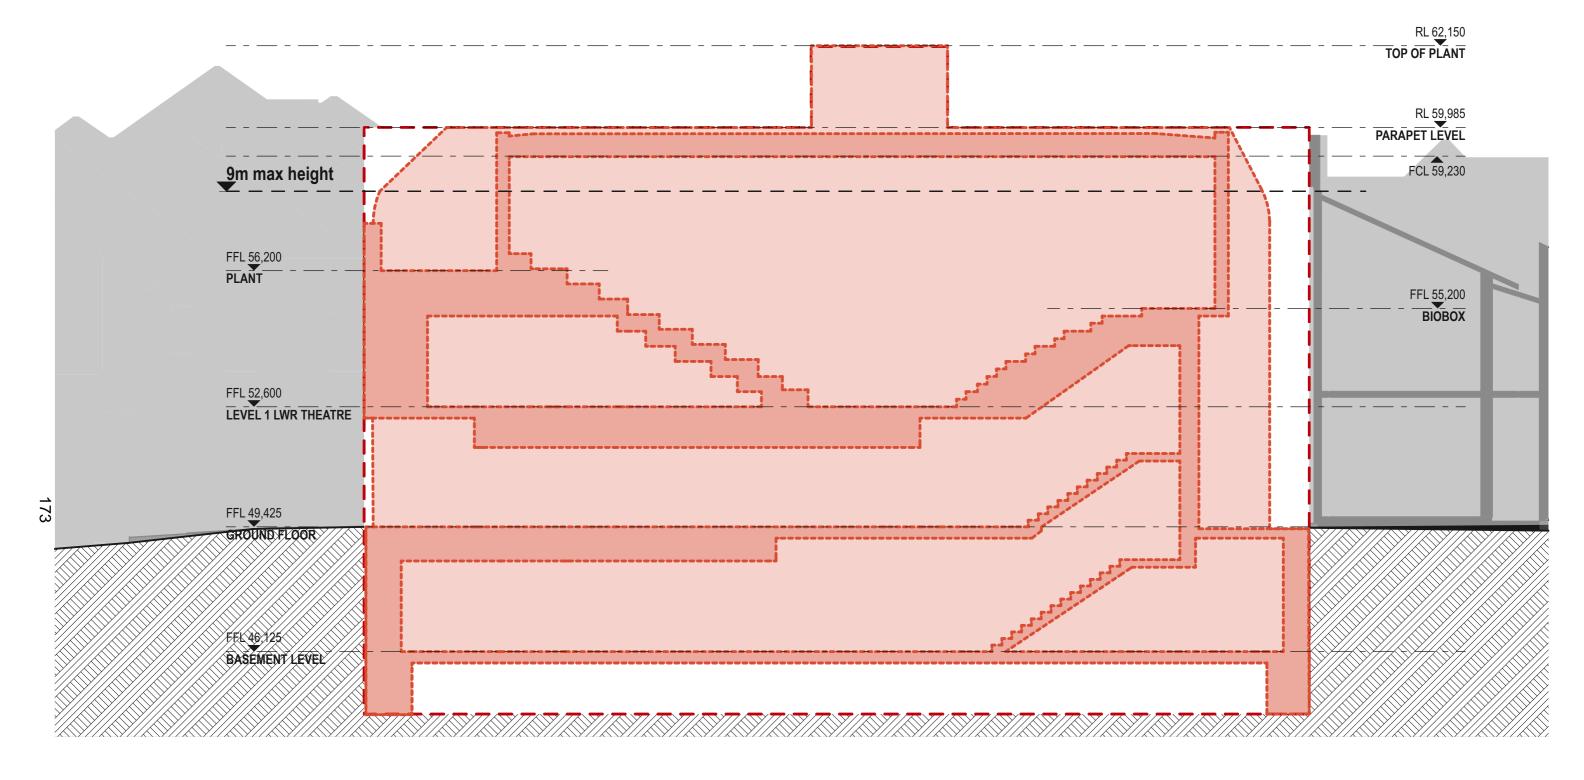

| LEGEND |                                  |
|--------|----------------------------------|
|        | MAXIMUM BUILDING ENVELOPE HEIGHT |
|        | PROPOSED ENVELOPE OUTLINE        |
|        | INDICATIVE INTERNAL LAYOUT       |