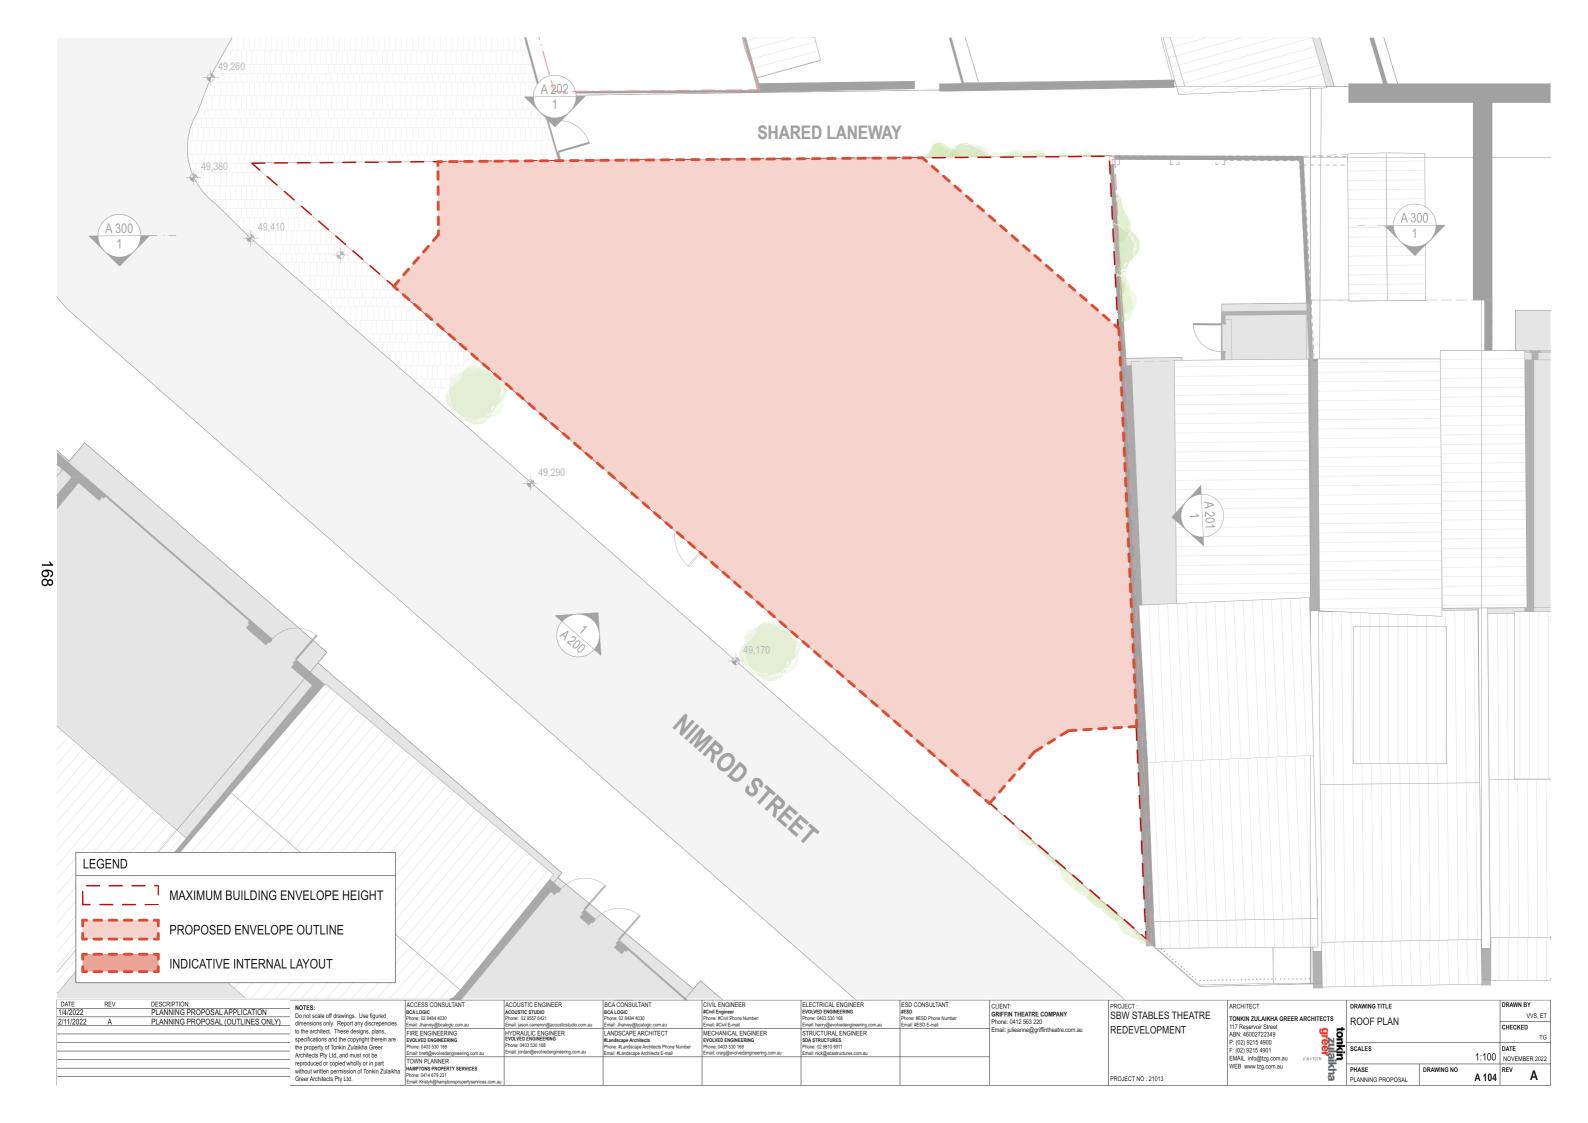

| LEGEND |                                  |
|--------|----------------------------------|
|        | MAXIMUM BUILDING ENVELOPE HEIGHT |
|        | PROPOSED ENVELOPE OUTLINE        |
|        | INDICATIVE INTERNAL LAYOUT       |