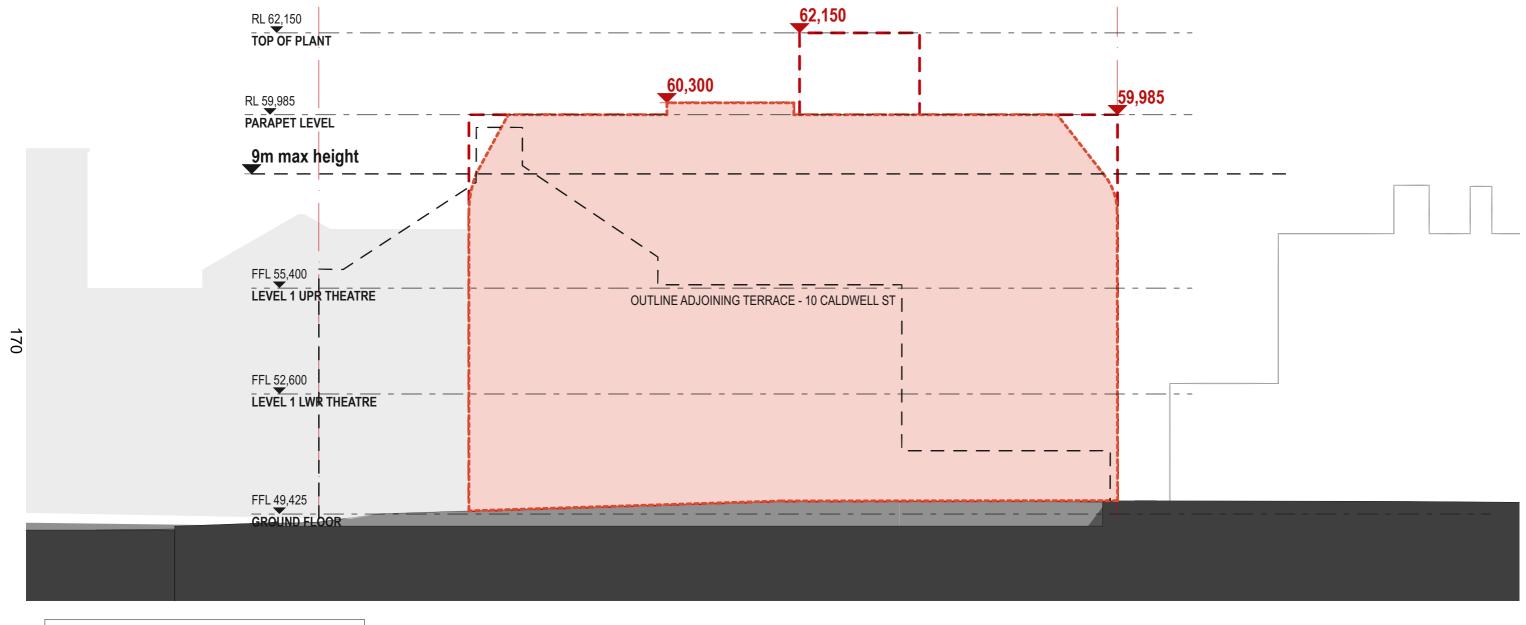

| LEGEND |                                  |
|--------|----------------------------------|
|        | MAXIMUM BUILDING ENVELOPE HEIGHT |
|        | PROPOSED ENVELOPE OUTLINE        |
|        | INDICATIVE INTERNAL LAYOUT       |